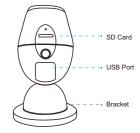

#### Description

**SD Card** Support micro SD card local storage (Max support 128G),after insert SD card please login mobile APP to format it.

USB Port Power adpter 5V-2A.

Speaker Support two way audio and voice prompt.