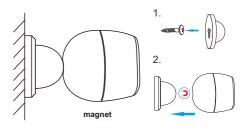

#### **C.Installation**

1.Install the bracket(optional)

Screw fixs on the wall,put the bracket on screw cap, finish the bracket installation.

Camera built in magnet,please you can ignore this step,just choose any metal surface is ok.

2.Install the camera

Put the camera onto the fixed bracket, as shown in figure below.