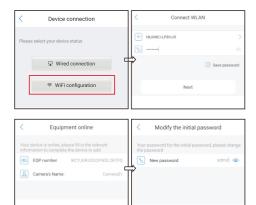

3.Run the APP FINDCAM,click " 
Add IPC device" on top right corner,first do Wifi configuration,select the Wifi which your mobile phone joined in,enter password, after connecting successful can find the camera, camera blue led light is ways on.when you first login the camera,considering personal privacy security, please change the initial password by yourself.