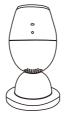

# **B.** Appearance Description

Speaker - - - - - - - - - - - - - - - - - - RESET

Description

**LED light** Yellow and blue:flashing alternately,camera is waiting for Wifi configuration.

Blue:always on,Wifi configuration succeed. Yellow:always on,camera is starting;flashing, camera start completed.

**RESET** Press on 5 seconds, camera restore to factory default setting.

Speaker Support two way audio and voice prompt.

#### Description

**SD Card** Support micro SD card local storage (Max support 128G),after insert SD card please login mobile APP to format it.

USB Port Power adpter 5V-2A.

Speaker Support two way audio and voice prompt.