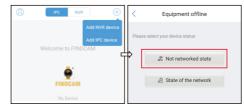

## Q&A

Q:Mobile APP Wifi configuration, camera can not be added

A:1.Please make sure the network which the camera joined in is 2.4G.

2.If the camera sounds"di..di.'and waiting for configuration?if no sounds,can restart the camera or press RESET button for 5 seconds,restore the camera to the factory default settings.

Q:Camera is online, these is motion detection event, but the mobile phone can not receive the message?

A:1.Please make sure the APP is running on the mobile phone and motion detection alarm push function is open.