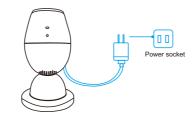

### D.Quick use

1.Power-on the camera, while it is self-checking.camera yellow led light is flashing then we can start.

2.Press reset button for 5 seconds to hear the warning tone then release the button,wait for camera yellow and blue led lights is flashing alternately.

#### Description

**SD Card** Support micro SD card local storage (Max support 128G),after insert SD card please login mobile APP to format it.

USB Port Power adpter 5V-2A.

Speaker Support two way audio and voice prompt.