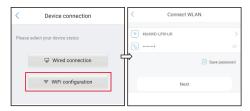

#### D.Quick use

1.Power-on the camera, while it is self-checking.camera yellow led light is flashing then we can start.

- 2.Press reset button for 5 seconds to hear the warning tone then release the button, wait for camera yellow and blue led lights is flashing alternately.
- 3.Run the APP FINDCAM, click " Add IPC device" on top right corner, first do Wifi configuration, select the Wifi which your mobile phone joined in, enter password, after connecting successful can find the camera, camera blue led light is ways on when you first login the camera, considering personal privacy security, please change the initial password by yourself.