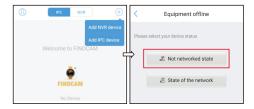

#### Q&A

Q:Mobile APP Wifi configuration, camera can not be added

A:1.Please make sure the network which the camera joined in is 2.4G.

2.If the camera sounds"di..di.'ai' and waiting for configuration?if no sounds,can restart the camera or press RESET button for 5 seconds,restore the camera to the factory default settings.