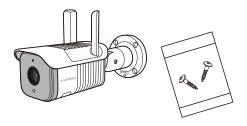

## A. Packaging Details

After open the package, please make sure the S6 camera is in good condition, confirm below accessories are complete or not.

S6(bracket including) x1 Accessories package x1

#### C.Installation

1.Install the bracket(optional)

Screw fixs on the wall,put the bracket on screw cap, finish the bracket installation.

Camera built in magnet, please you can ignore this step, just choose any metal surface is ok.

2.Install the camera

Put the camera onto the fixed bracket, as shown in figure below.