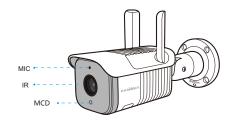

#### B. Appearance Description

### Description

**LED light** Yellow and blue:flashing alternately,camera is waiting for Wifi configuration.

Blue:always on,Wifi configuration succeed. Yellow:always on,camera is starting;flashing, camera start completed.

**RESET** Press on 5 seconds, camera restore to factory default setting.

#### Description

SD Card Support micro SD card local storage (Max support 128G), after insert SD card please login mobile APP to format it.

Power adpter 12V-1A.

**Speaker** Support two way audio and voice prompt.