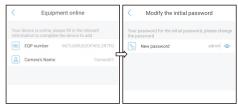

#### D.Quick use

1.Power-on the camera, while it is self-checking.camera yellow led light is flashing then we can start.

- 2.Press reset button for 5 seconds to hear the warning tone then release the button, wait for camera yellow and blue led lights is flashing alternately.
- 3.Run the APP FINDCAM, click " Add IPC device" on top right corner, first do Wifi configuration, select the Wifi which your mobile phone joined in, enter password, after connecting successful can find the camera, camera blue led light is ways on when you first login the camera, considering personal privacy security, please change the initial password by yourself.