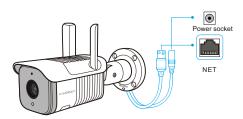

#### Description

SD Card Support micro SD card local storage (Max support 128G), after insert SD card please login mobile APP to format it.

Power adpter 12V-1A.

**Speaker** Support two way audio and voice prompt.