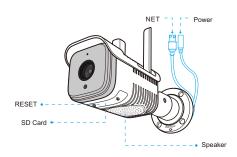

#### B. Appearance Description

### Description

**LED light** Yellow and blue:flashing alternately,camera is waiting for Wifi configuration.

Blue:always on,Wifi configuration succeed. Yellow:always on,camera is starting;flashing, camera start completed.

**RESET** Press on 5 seconds, camera restore to factory default setting.

#### Description

SD Card Support micro SD card local storage (Max support 128G), after insert SD card please login mobile APP to format it.

Power adpter 12V-1A.

**Speaker** Support two way audio and voice prompt.