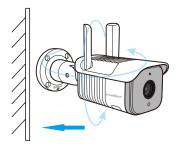

3.Installation finished
You can adjust the camera viewing angle freely

2.Install the camera

Put the camera onto the fixed bracket, as shown in figure below.