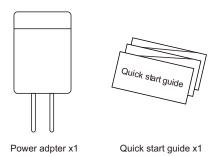

## A. Packaging Details

After open the package, please make sure the S6 camera is in good condition, confirm below accessories are complete or not.

S6(bracket including) x1 Accessories package x1

#### Description

SD Card Support micro SD card local storage (Max support 128G), after insert SD card please login mobile APP to format it.

Power adpter 12V-1A.

**Speaker** Support two way audio and voice prompt.