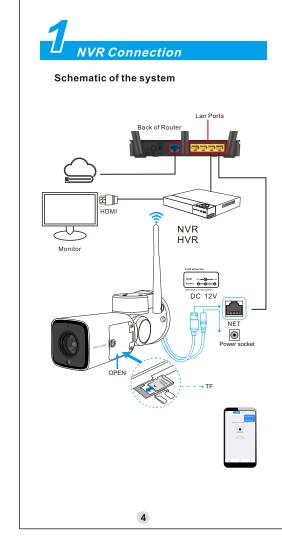

### a: wired configuration.

Run the APP FINDCAM,click " Dadd IPC device "on right top corner, select the "Not networked state", Click the "Wired Connection", Make sure your phone and the camera in the same LAN. Scan QR code or input device ID.input the default password:admin.