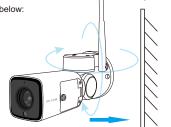

#### C.Installation

1.Install the camera base

Fix the base on the wall with screw firstly.

### 2.Install the camera

Fix the camera's bracket on camera's base by screw as shown below:

#### 3.Installation finished

You can adjust the camera viewing angle freely

Power-on the camera, while it is self-checking.camera yellow led light is flashing then we can start.