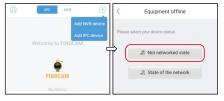

### a: wired configuration.

Run the APP FINDCAM,click " Dadd IPC device "on right top corner, select the "Not networked state", Click the "Wired Connection", Make sure your phone and the camera in the same LAN. Scan QR code or input device ID.input the default password:admin.