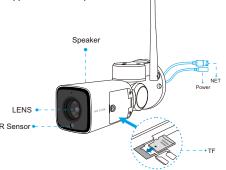

#### Description

LED light Yellow and blue:flashing alternately,camera is waiting for Wifi configuration.

> Blue:always on, Wifi configuration succeed. Yellow:always on,camera is starting;flashing, camera start completely.

RESET Press on 5 seconds, camera restore to factory default setting.

SD Card Support micro SD card local storage (Max support 128G),after insert SD card please login mobile APP to format it.

Power adapter 12V-1A.

**Speaker** Support two way audio and voice prompt.