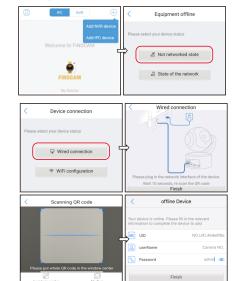

### a: wired configuration.

Run the APP FINDCAM,click " Dadd IPC device "on right top corner, select the "Not networked state", Click the "Wired Connection", Make sure your phone and the camera in the same LAN. Scan QR code or input device ID.input the default password:admin.

#### b: Wifi configuration.

Device connection

- 1). Press reset button for 5 seconds to hear the warning tone then release the button, wait for camera yellow and blue led lights are flashing alternately.
- 2).Run the APP FINDCAM,click Add IPC device"on top right corner,choose "Not networked state".firstly set Wifi configuration,select the Wifi which your mobile phone connected,enter password, after connecting successfully, can find the camera, camera blue led light is ways on.when you first time login the camera,considering personal privacy security, please change the initial password by yourself.