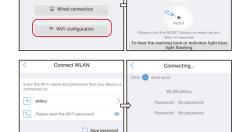

#### b: Wifi configuration.

Device connection

- 1). Press reset button for 5 seconds to hear the warning tone then release the button, wait for camera yellow and blue led lights are flashing alternately.
- 2).Run the APP FINDCAM,click Add IPC device"on top right corner,choose "Not networked state".firstly set Wifi configuration,select the Wifi which your mobile phone connected,enter password, after connecting successfully, can find the camera, camera blue led light is ways on.when you first time login the camera,considering personal privacy security, please change the initial password by yourself.