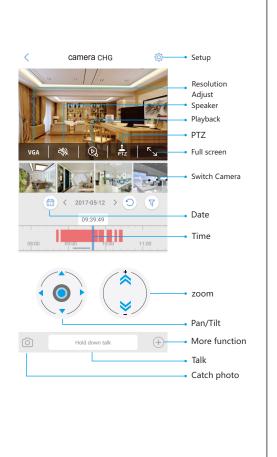

state", Click the "Wired Connection", Make sure your phone and the camera in the same LAN. Scan QR code or input device ID.input the default password:admin.



5

#### b: Wifi configuration.

Device connection

- 1). Press reset button for 5 seconds to hear the warning tone then release the button, wait for camera yellow and blue led lights are flashing alternately.
- 2).Run the APP FINDCAM,click Add IPC device"on top right corner,choose "Not networked state".firstly set Wifi configuration,select the Wifi which your mobile phone connected,enter password, after connecting successfully, can find the camera, camera blue led light is ways on.when you first time login the camera,considering personal privacy security, please change the initial password by yourself.



Intelligent quick match





7

6