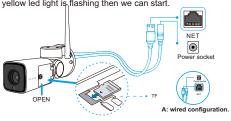

#### 3.Installation finished

You can adjust the camera viewing angle freely

Power-on the camera, while it is self-checking.camera yellow led light is flashing then we can start.

### a: wired configuration.

Run the APP FINDCAM,click " Dadd IPC device "on right top corner, select the "Not networked state", Click the "Wired Connection", Make sure your phone and the camera in the same LAN. Scan QR code or input device ID.input the default password:admin.