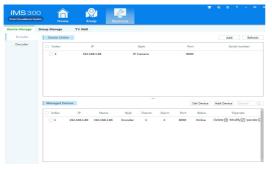

vanced IP cameras with strong stability as well as powerful user management:

- ◆High resolution and vivid image
- ◆Introduce advanced H.265 HP video compression, achieving ultra-low bit-rate, superb high-definition picture quality.
- ◆Low illumination,0.001Lux@ (F1.2, AGC ON) ,0.0001LUX with IR
- ◆Support dual-stream, support MicroSD (optional)
- support various mobile long-distance monitorin
- (iPhone, Windows Mobile, Black Berry, Symb ian, Android)
- ◆ Support multiple web browsers (Chrome, Firefox, Safari)
- ◆ Support automatic color change /IR-

4.1 Audio &video configuration

### 4.6 Configuring Local Settings.



## 5 C loud service website login

#### www.vssweb.net







## $\theta$ PC softwear IMS300

### Username is admin, password is 123456



#### 6.1 Search and add the IPC



### 6.2 Setting the camera parameter



### 6.3 IPC video play



## 7 Mobile APP "VSSMOBILE"



### Camera video on mobile app

History

Favorites

Devices



## **Product Warranty Card**

Purchase Date Model
Product name Dealer
Purchase Market
Customer name Profes sion
Telephone number Zip code
Work units

Current Address

#### Warranty:

Warranty period: 2 year. The Warranty Card only applies for the products you bought from us.

Please take care of it to get more efficient and better service.