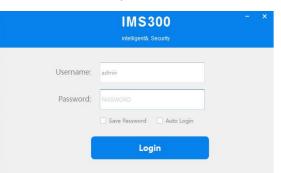

g IP cameras from us.We R&D high advanced IP cameras with strong stability as well as powerful user management:

- ◆High resolution and vivid image
- ◆Introduce advanced H.265 HP video compression, achieving ultra-low bit-rate, superb high-definition picture quality.
- ◆Low illumination,0.001Lux@ (F1.2, AGC ON) ,0.0001LUX with IR
- ◆Support dual-stream, support MicroSD (optional)
- support various mobile long-distance monitorin
- (iPhone, Windows Mobile, Black Berry, Symb ian, Android)
- ◆ Support multiple web browsers (Chrome, Firefox, Safari)
- ◆ Support automatic color change /IR-

4.1 Audio &video configuration

### 4.6 Configuring Local Settings.



## 5 C loud service website login

#### www.vssweb.net







## $\theta$ PC softwear IMS300

### Username is admin, password is 123456



#### 6.1 Search and add the IPC



### 6.2 Setting the camera parameter



### 6.3 IPC video play



## 7 Mobile APP "VSSMOBILE"



### Camera video on mobile app

History

Favorites

Devices



## **Product Warranty Card**

Purchase Date Model
Product name Dealer
Purchase Market
Customer name Profes sion
Telephone number Zip code
Work units

Current Address

#### Warranty:

Warranty period: 2 year. The Warranty Card only applies for the products you bought from us.

Please take care of it to get more efficient and better service.