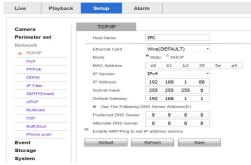

twork cable to connect the device to the switch / router / hub. ( as follows)
- 3.2 Set IP address in the Lan , Default IP address is 192.168.1.10: To make sure the computer work with the device ,you need to

set the computer IP as 192.168.1.X

3.3 Open Firefox, type IP address, Login C Factory default IP setting: IP address: 192.168.1.10; Subnet Mask: 255.255.255.0; Gateway: 192.168.1.1; User name: admin; password 123456) .As follows:



3.3 Following interface will pop up a link

"Please download the plug-in by clicking here" when you log in. Please click it and install the plug-in then restart your browser to log in Open IE, type IP address, Login



3.4 After installing the plug-in, Browsing the interface



# Camera setting



#### 4.2 Image configuration



### 4.3 Network Settings



#### 4.4 Event management

| Camera                    | Motion Detect Video Masking                                         |
|---------------------------|---------------------------------------------------------------------|
| Network                   | <b>⊠</b> Enable                                                     |
| o Wdeo Detect Abnormality |                                                                     |
| ystem                     | Record Delay 10 Second 19-340) Second 19-340) Sept Senal Stagestori |
|                           | Default Refresh Save                                                |

### 4.5 Storage management



## **Product Overview**

Thanks for purchasing IP cameras from us.We R&D high advanced IP cameras with strong stability as well as powerful