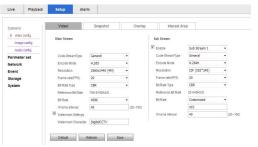

or about 1 minute until the device starts normally, use a network cable to connect the device to the switch / router / hub. ( as follows)
- 3.2 Set IP address in the Lan , Default IP address is 192.168.1.10: To make sure the computer work with the device ,you need to

set the computer IP as 192.168.1.X

3.3 Open Firefox, type IP address, Login C Factory default IP setting: IP address: 192.168.1.10; Subnet Mask: 255.255.255.0; Gateway: 192.168.1.1; User name: admin; password 123456) .As follows:



3.3 Following interface will pop up a link

"Please download the plug-in by clicking here" when you log in. Please click it and install the plug-in then restart your browser to log in Open IE, type IP address, Login



3.4 After installing the plug-in, Browsing the interface



# Camera setting



#### 4.2 Image configuration



### 4.3 Network Settings



#### 4.4 Event management

| Camera                    | Motion Detect Video Masking                                         |
|---------------------------|---------------------------------------------------------------------|
| Network                   | <b>⊠</b> Enable                                                     |
| o Wdeo Detect Abnormality |                                                                     |
| ystem                     | Record Delay 10 Second 19-340) Second 19-340) Sept Senal Stagestori |
|                           | Default Refresh Save                                                |

### 4.5 Storage management



## **Product Overview**

Thanks for purchasing IP cameras from us.We R&D high ad