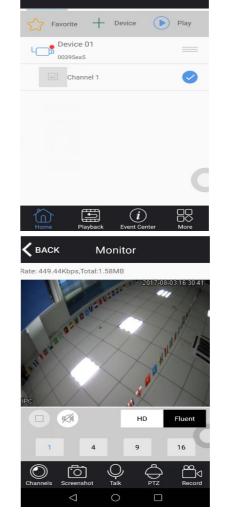

## 7 Mobile APP "VSSMOBILE"

### Camera video on mobile app

History

Favorites

Devices