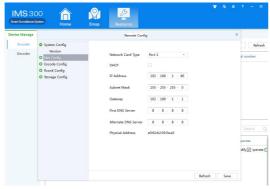

as well as powerful user management:

- ◆High resolution and vivid image
- ◆Introduce advanced H.265 HP video compression, achieving ultra-low bit-rate, superb high-definition picture quality.
- ◆Low illumination,0.001Lux@ (F1.2, AGC ON) ,0.0001LUX with IR
- ◆Support dual-stream, support MicroSD (optional)
- support various mobile long-distance monitorin
- (iPhone, Windows Mobile, Black Berry, Symb ian, Android)
- ◆ Support multiple web browsers (Chrome, Firefox, Safari)
- ◆ Support automatic color change /IR-

4.1 Audio &video configuration

### 4.6 Configuring Local Settings.



## 5 C loud service website login

#### www.vssweb.net







## $\theta$ PC softwear IMS300

### Username is admin, password is 123456



#### 6.1 Search and add the IPC



### 6.2 Setting the camera parameter



### 6.3 IPC video play



## 7 Mobile APP "VSSMOBILE"



### Camera video on mobile app

History

Favorites

Devices



## **Product Warranty Card**

Purchase Date Model
Product name Dealer
Purchase Market
Customer name Profes sion
Telephone number Zip code
Work units

Current Address

#### Warranty:

Warranty period: 2 year. The Warranty Card only applies for the products you bought from us.

Please take care of it to get more efficient and better service.