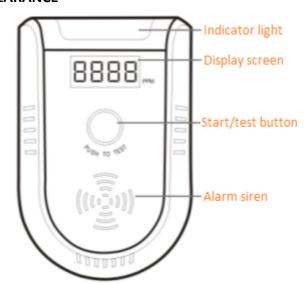

## C<sub>2</sub> PRODUCT APPEARANCE

D. The wiring diagram

燃气阀: Gas valve 排气扇: Exhaust Fan

燃气阀接线图: The wiring diagram of gas valve

常开继电器输出接线图: The wiring diagram of relay output 常闭继电器输出接线图: The wiring diagram of relay input