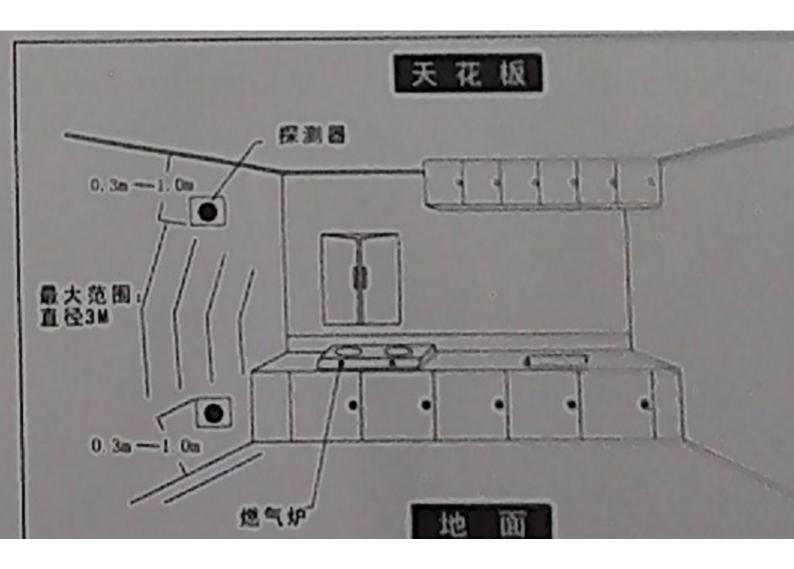

## F. INSTALLATION

- 1. Please confirm the induced gas is heavier than air,or lighter than air.the gas is heavier than air:LPG etc.the gas is lighter than air:natural gas,marsh gas and etc.
- Choosing the suitable position to install the Detector according to the gas specific gravity. Detecting the gas heavier than air: Installation height from floor, 0.3-1.0m, semidiameter to gas source<1.5m; Detecting the gas lighter than air, Installation height from celling, 0.3-1.0m, semi-diameter to gas source<1.5m</li>

| 天花板       | ceiling      |
|-----------|--------------|
| 探测器       | Gas detector |
| 最大范围直径 3M | <3M          |
| 燃气炉       | Gas burner   |
| 地面        | Ground       |

- 3. Avoid installing the detector close to the following sources of interference: direct air flow from vents, fans, doors, windows, sources of steam,oil vapor,etc.
- 4. All wires installation must accord with the national and local effective laws and criteria. The wires must have the suitable size and colorful marks for avoiding connecting error. And unsuitable connection of wires will result in the alarm error while gas leaking happened.