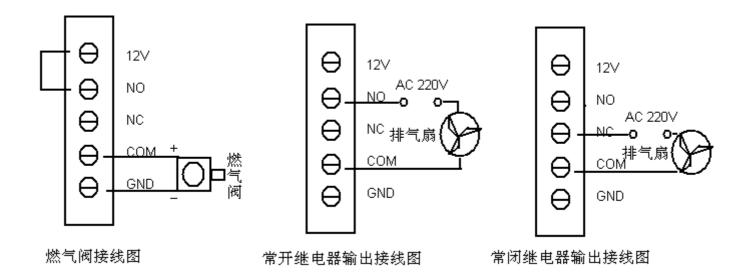

## C<sub>2</sub> PRODUCT APPEARANCE

D. The wiring diagram

燃气阀: Gas valve 排气扇: Exhaust Fan

燃气阀接线图: The wiring diagram of gas valve

常开继电器输出接线图: The wiring diagram of relay output 常闭继电器输出接线图: The wiring diagram of relay input